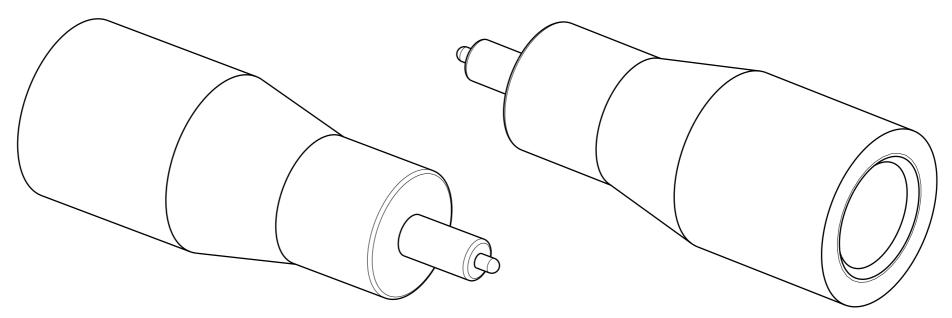

WRITTEN PERMISSION.

MATERIAL:

STAINLESS STEEL

TITLE:

SOCKET CONTACT **EXTRACTION TOOL** 

DRAWING NUMBER:

Z80-044E

0F<sub>2</sub>