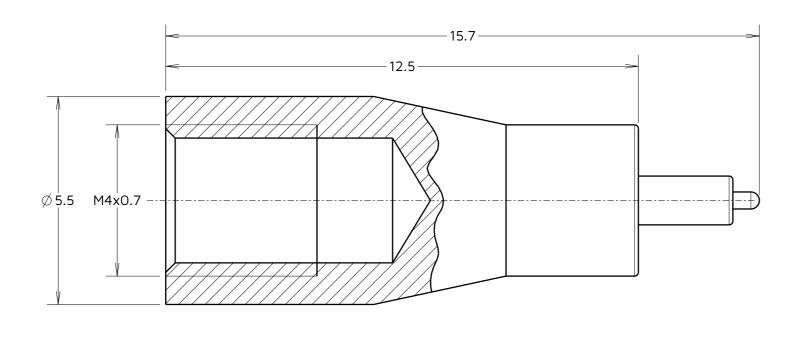

## **Customer Information Sheet**

THIRD ANGLE PROJECTION

ALL DIMENSIONS IN mm

PART SECTION Y-Y

4 07.09.23 32998 DATE CN/CO NAME ISS. APPROVED: R.PORTLOCK CHECKED: M.PLESTED R.PORTLOCK DRAWN: ASSEMBLY DRG:

- 1. TIP IS SUITABLE FOR USE WITH INSERTION AND WITHDRAWAL TOOL Z80-280.
- 2. FOR USE WITH M80-01100XX, M80-01300XX & M80-01900XX CRIMP CONTACTS.
- 3. SEE TOOLING INSTRUCTION SHEET IS-25 FOR INSERTION AND WITHDRAWAL INSTRUCTIONS.

## **TOLERANCES**

 $\begin{array}{c} \text{X. = } \pm 1\text{mm} \\ \text{X.X = } \pm 0.50\text{mm} \\ \text{X.XX = } \pm 0.20\text{mm} \end{array}$  $X.XXX = \pm 0.01mm$ 

ANGLES =  $\pm 5^{\circ}$ UNLESS STATED

WRITTEN PERMISSION.

MATERIAL:

STAINLESS STEEL

TITLE:

SOCKET CONTACT **EXTRACTION TOOL** 

DRAWING NUMBER:

Z80-044E

0F<sub>2</sub>