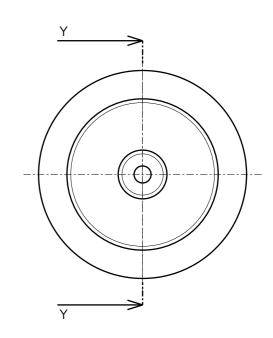

## **Customer Information Sheet**

THIRD ANGLE PROJECTION

ALL DIMENSIONS IN mm

PART SECTION Y-Y

4 07.09.23 32998 DATE CN/CO NAME ISS. APPROVED: R.PORTLOCK CHECKED: M.PLESTED R.PORTLOCK DRAWN: ASSEMBLY DRG: