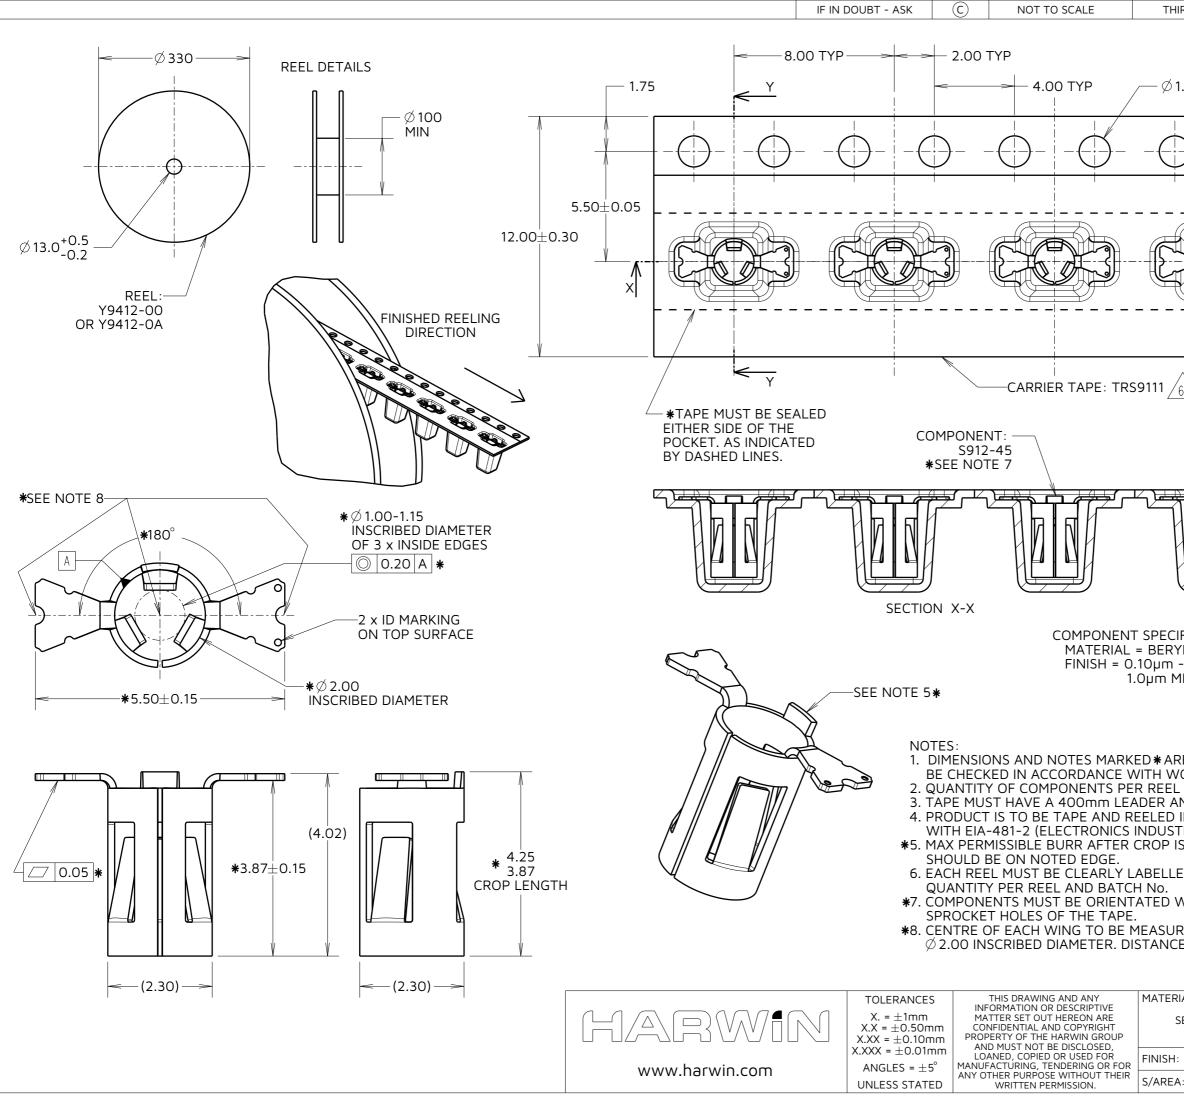

| THIRD ANGLE PROJECTION                                                                                                                                                                                                                                                                  | ALL DIMENSIONS IN mm                                                                                                                                                                                                                                                                                 |
|-----------------------------------------------------------------------------------------------------------------------------------------------------------------------------------------------------------------------------------------------------------------------------------------|------------------------------------------------------------------------------------------------------------------------------------------------------------------------------------------------------------------------------------------------------------------------------------------------------|
| THIRD ANGLE PROJECTION                                                                                                                                                                                                                                                                  | ALL DIMENSIONS IN mm                                                                                                                                                                                                                                                                                 |
|                                                                                                                                                                                                                                                                                         | OVER TAPE:<br>RM2112                                                                                                                                                                                                                                                                                 |
| PECIFICATION<br>VERYLLIUM COPPER, 0.15mm<br>Jum - 0.17µm GOLD OVER<br>m MIN NICKEL                                                                                                                                                                                                      |                                                                                                                                                                                                                                                                                                      |
| * ARE CRITICAL AND MUST<br>+ WORK INSTRUCTION WI-64.<br>EEL = 1400.<br>R AND A 160mm TRAILER.<br>ED IN GENERAL ACCORDANCE<br>USTRIES ASSOCIATION).<br>OP IS 0.05mm AND<br>ELLED WITH PART NO.<br>IO.<br>ED WITH CROP TOWARDS THE<br>ASURED TO THE CENTRE OF<br>ANCE IN Y = ±0.15mm MAX. | RTP  6  22.06.23  32401    RA  5  11.03.20  30020    RTP  4  22.03.19  21438    SB  3  30.08.18  21150    FM  2  09.04.18  21042    SB  1  14.06.17  20664    SB  A  14.03.17  20486    NAME  ISS.  DATE  CN/CO    APPROVED:  R.PORTLOCK    CHECKED:  A.BOXALL    DRAWN:  S.BENNETT    ASSEMBLY DRG: |
| see above 🖉 🖉 1.50 n                                                                                                                                                                                                                                                                    | AMORE CONTACT<br>nm BOTTOM ENTRY<br>ET IN TAPE & REEL<br>BER: SHT                                                                                                                                                                                                                                    |
| AREA: mm <sup>2</sup>                                                                                                                                                                                                                                                                   | S9121-45R <sup>1</sup> OF <sub>2</sub>                                                                                                                                                                                                                                                               |