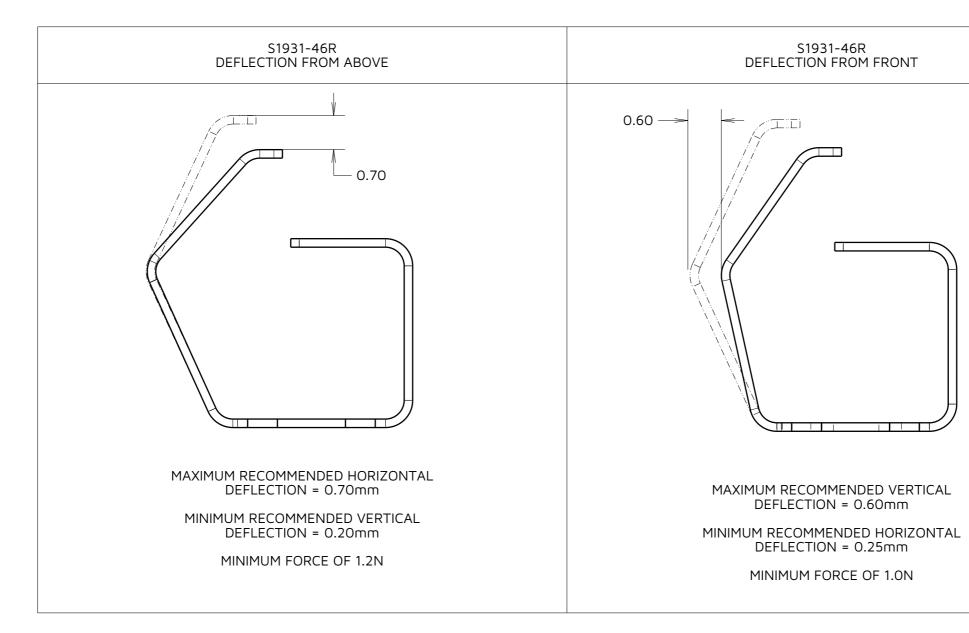

## **Customer Information Sheet** (C)

IF IN DOUBT - ASK

NOT TO SCALE

COMPONENT SPECIFICATION: MATERIAL = CUPRO NICKEL FINISH = 3µm 100% TIN OVER 2µm NICKEL (SEE C055XX FOR FULL COMPONENT SPECIFICATION)

|                                                       |                              | RTP                 | 1     | 24.04.23 | 32471                                  |
|-------------------------------------------------------|------------------------------|---------------------|-------|----------|----------------------------------------|
|                                                       |                              | NAME                | ISS.  | DATE     | CN/CO                                  |
|                                                       |                              | APPROVED: S.BENNETT |       |          |                                        |
|                                                       |                              | CHECKED: A.BOXALL   |       |          |                                        |
|                                                       |                              | DRAWN: R.PORTLOCK   |       |          |                                        |
|                                                       |                              | ASSEM               | BLY [ | DRG:     |                                        |
| TITLE:<br>MULTI-DIRECTIONAL SF<br>CONTACT IN TAPE AND |                              |                     |       |          | _                                      |
|                                                       | DRAWING NUMBER:<br>S1931-46R |                     |       |          | SHT<br><sup>3</sup><br>OF <sub>3</sub> |