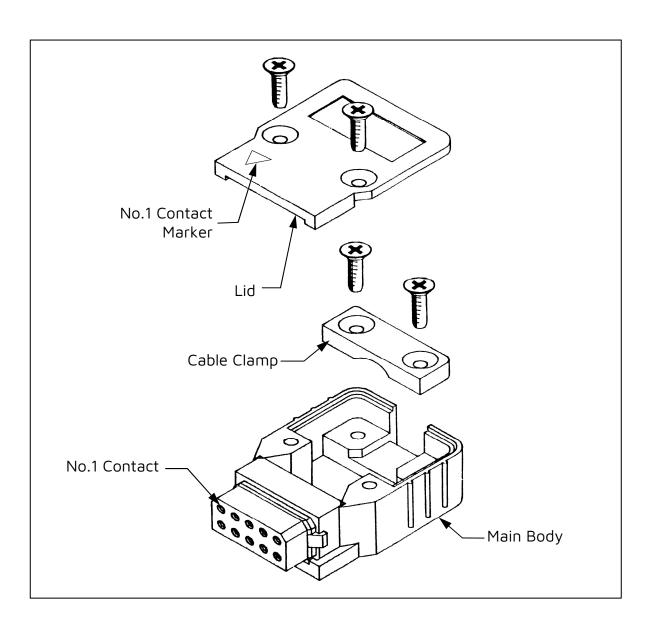

## **Instruction Sheet**

**IS-08** 

Datamate Cable Hood M80-880XX98

## **ASSEMBLY INSTRUCTIONS**

- 1. Position connector into nest of main body. Ensure No.1 contact is orientated as shown, to match the No.1 contact marker on lid.
- 2. Guide the wires of the cable assembly through cable clamp channel.
- 3. Position cable clamp over wires and secure in position with the two 4.5mm long self-tapping screws supplied. **DO NOT OVER-TIGHTEN.**
- 4. Place lid over complete assembly and secure in place with the two 6.0mm long self-tapping screws supplied. **DO NOT OVER-TIGHTEN.**