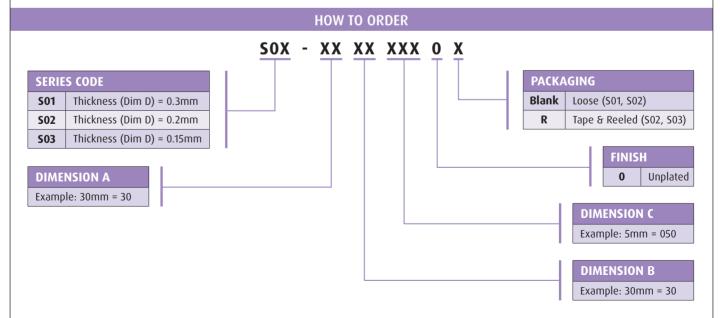

## **EMI/RFI Shielding**

- ➤ Provides excellent RFI and EMI protection to sensitive circuitry at the PCB level.
- **▶** Standard can sizes available from stock.

| ORDER CODE      | DIM A | DIM B | DIM C | DIM D  |
|-----------------|-------|-------|-------|--------|
| 501-30200500    | 30mm  | 20mm  | 5mm   | 0.3mm  |
| 501-30300500    | 30mm  | 30mm  | 5mm   | 0.3mm  |
| S01-50250500    | 50mm  | 25mm  | 5mm   | 0.3mm  |
| S02-20150300(R) | 20mm  | 15mm  | 3mm   | 0.2mm  |
| S02-25200300(R) | 25mm  | 20mm  | 3mm   | 0.2mm  |
| S02-30200250    | 30mm  | 20mm  | 2.5mm | 0.2mm  |
| S03-10100300R   | 10mm  | 10mm  | 3mm   | 0.15mm |
| S03-15100300R   | 15mm  | 10mm  | 3mm   | 0.15mm |
| S03-30100300R   | 30mm  | 10mm  | 3mm   | 0.15mm |