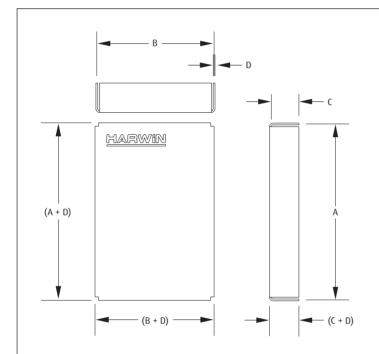

## **EMI/RFI Shielding**

- ➤ Provides excellent RFI and EMI protection to sensitive circuitry at the PCB level.
- **▶** Standard can sizes available from stock.

| ORDER CODE      | DIM A | DIM B | DIM C | DIM D  |
|-----------------|-------|-------|-------|--------|
| 501-30200500    | 30mm  | 20mm  | 5mm   | 0.3mm  |
| 501-30300500    | 30mm  | 30mm  | 5mm   | 0.3mm  |
| S01-50250500    | 50mm  | 25mm  | 5mm   | 0.3mm  |
| S02-20150300(R) | 20mm  | 15mm  | 3mm   | 0.2mm  |
| S02-25200300(R) | 25mm  | 20mm  | 3mm   | 0.2mm  |
| S02-30200250    | 30mm  | 20mm  | 2.5mm | 0.2mm  |
| S03-10100300R   | 10mm  | 10mm  | 3mm   | 0.15mm |
| S03-15100300R   | 15mm  | 10mm  | 3mm   | 0.15mm |
| S03-30100300R   | 30mm  | 10mm  | 3mm   | 0.15mm |

- Dimensions A and B are measured from the CENTER of the material thickness.
- ➤ Dimension C is measured from the bottom edge to the INSIDE of the top face.

All dimensions in mm.