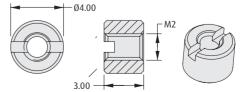

#### **REQUIRED HARDWARE**

#### Order separately from connector

## **Hexagonal Board Mount Nut** ORDER CODE 4.00 A/F G125-4500000B

**Slotted Board Mount Nut** 

**ORDER CODE** G125-4510000B

Patent Published