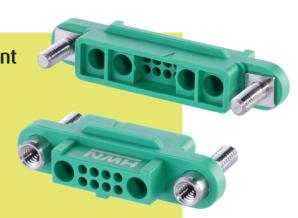

### Female Cable Housings - Reverse Fix Panel Mount

- ▶ Reverse fix screw-lok, where the male connector has the floating screw.
- Features potting wall for backpotting to give extra security.
- ▶ No. 1 position identified on housing.
- Order nuts for panel mount separately see bottom of page.