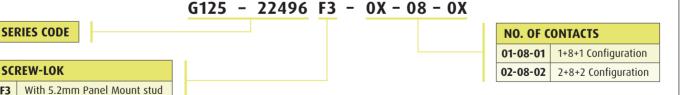

## **Gecko-MT Connectors**

### Female Cable Housings - Reverse Fix Panel Mount

- ▶ Reverse fix screw-lok, where the male connector has the floating screw.
- Features potting wall for backpotting to give extra security.
- ▶ No. 1 position identified on housing.
- Order nuts for panel mount separately see bottom of page.



# All other dimensions as 1+8+1 1+8+1 2+8+2 No. 1 contact 21.50

#### **TOOLS**

**Recommended Crimp Tools** – Z125-900 (signal), Z125-903 (power)

**Positioner** – Z125-901 (signal), Z125-904 (power)

Contact Insertion/Removal Tool - Z125-902 (signal), Z125-905 (power)

- Female contacts shown on a following page.
- Instruction sheets available at www.harwin.com/instructions.

#### **HOW TO ORDER**



#### **REQUIRED HARDWARE**

#### Order separately from connector

## **Hexagonal Board Mount Nut** ORDER CODE 4.00 A/F G125-4500000B



**Slotted Board Mount Nut** 

**ORDER CODE** G125-4510000B

Patent Published