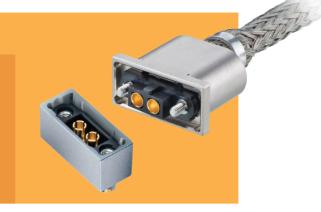

# **Datamate Mix-Tek Connectors**

### **Metal Backshell Accessories**

- Metal Backshells that can be used with any female cable connector (up to 12AWG), or male connectors with board mount jackscrews.
- Female backshells come with jackscrews any existing iackscrews can be removed by removing the e-clip.
- Suitable for new designs, or in-production addition to enhance existing designs.

### Female Metal Backshell

- ➤ Supplied as an accessory kit, including metal backshell, e-clips and the applicable jackscrews.
- To be used with the appropriate size of Female Cable connector kit without jackscrews (existing jackscrews can be removed).
- Gives 360 degree shielding when used with conductive braid and mated to a compatible male connector with metal backshel
- **▶** Instruction sheets available at www.harwin.com/instructions.