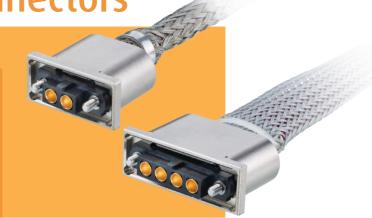

# **Datamate Mix-Tek Connectors**

### **Metal Backshell Accessories**

- Metal Backshells that can be used with any female cable connector (up to 12AWG), or male connectors with board mount jackscrews.
- Female backshells come with jackscrews any existing iackscrews can be removed by removing the e-clip.
- Suitable for new designs, or in-production addition to enhance existing designs.