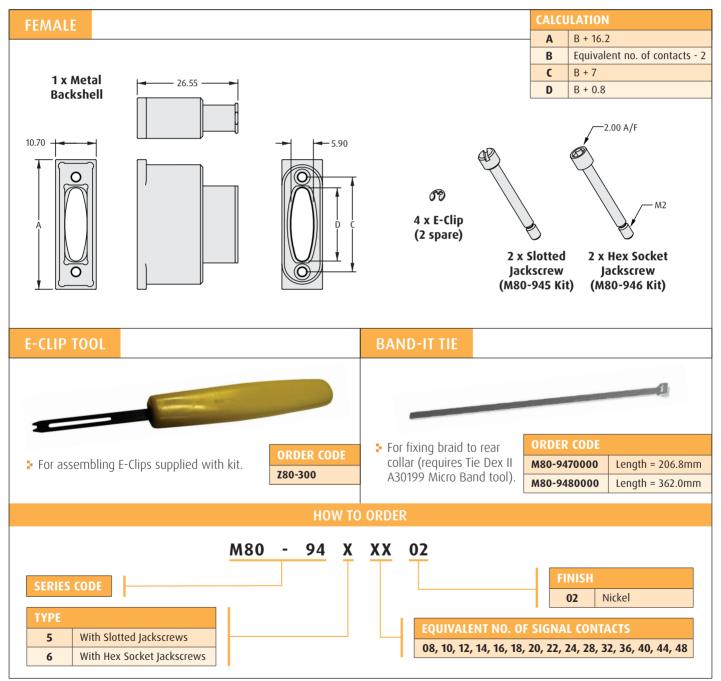

### **PART NUMBERING SYSTEM**

M80 - 9 XX XX 02

FINISH

02 Nickel

#### **SERIES CODE**

| TYPE |                                   |  |
|------|-----------------------------------|--|
| 06   | Male                              |  |
| 45   | Female with Slotted Jackscrews    |  |
| 46   | Female with Hex Socket Jackscrews |  |

| EQUIVALENT NO. OF SIGNAL CONTACTS | NO. OF POWER ONLY OR COAX ONLY CONTACTS | NO. OF CONTACTS IN POWER/SIGNAL COMBINATION |
|-----------------------------------|-----------------------------------------|---------------------------------------------|
| 08                                | 2 contacts                              | -                                           |
| 10                                | -                                       | 2 Power, 2 Signal                           |
| 12                                | 3 contacts                              | 2 Power, 4 Signal                           |
| 14                                | -                                       | 2 Power, 6 Signal                           |
| 16                                | 4 contacts                              | 2 Power, 8 Signal                           |
| 18                                | -                                       | 4 Power, 2 Signal                           |
| 20                                | 5 contacts                              | 2 Power, 12 Signal<br>or 4 Power, 4 Signal  |
| 22                                | -                                       | 4 Power, 6 Signal                           |
| 24                                | 6 contacts                              | 4 Power, 8 Signal                           |
| 28                                | 7 contacts                              | 4 Power, 12 Signal                          |
| 32                                | 8 contacts                              | -                                           |
| 36                                | 9 contacts                              | -                                           |
| 40                                | 10 contacts                             | -                                           |
| 44                                | 11 contacts                             | -                                           |
| 48                                | 12 contacts                             | -                                           |

All dimensions in mm.