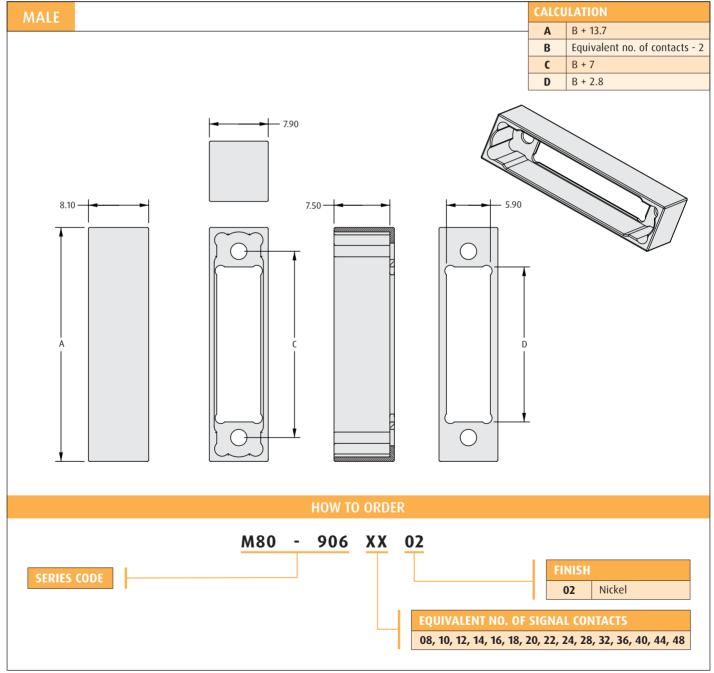

# **Datamate Mix-Tek Connectors**

### Male Metal Backshell

- Supplied as an accessory, to be used with existing male connectors
- Can be fitted to either male vertical PCB connectors with board mount, or male cable connectors with panel mount jackscrews
- Gives 360 degree shielding when mounted to a conductive panel and mated to a compatible female connector with metal backshell.

All dimensions in mm.

### **PART NUMBERING SYSTEM**

M80 - 9 XX XX 02

FINISH

02 Nickel

#### **SERIES CODE**

| TYPE |                                   |  |
|------|-----------------------------------|--|
| 06   | Male                              |  |
| 45   | Female with Slotted Jackscrews    |  |
| 46   | Female with Hex Socket Jackscrews |  |

| EQUIVALENT NO. OF SIGNAL CONTACTS | NO. OF POWER ONLY OR COAX ONLY CONTACTS | NO. OF CONTACTS IN POWER/SIGNAL COMBINATION |
|-----------------------------------|-----------------------------------------|---------------------------------------------|
| 08                                | 2 contacts                              | -                                           |
| 10                                | -                                       | 2 Power, 2 Signal                           |
| 12                                | 3 contacts                              | 2 Power, 4 Signal                           |
| 14                                | -                                       | 2 Power, 6 Signal                           |
| 16                                | 4 contacts                              | 2 Power, 8 Signal                           |
| 18                                | -                                       | 4 Power, 2 Signal                           |
| 20                                | 5 contacts                              | 2 Power, 12 Signal<br>or 4 Power, 4 Signal  |
| 22                                | -                                       | 4 Power, 6 Signal                           |
| 24                                | 6 contacts                              | 4 Power, 8 Signal                           |
| 28                                | 7 contacts                              | 4 Power, 12 Signal                          |
| 32                                | 8 contacts                              | -                                           |
| 36                                | 9 contacts                              | -                                           |
| 40                                | 10 contacts                             | -                                           |
| 44                                | 11 contacts                             | -                                           |
| 48                                | 12 contacts                             | -                                           |