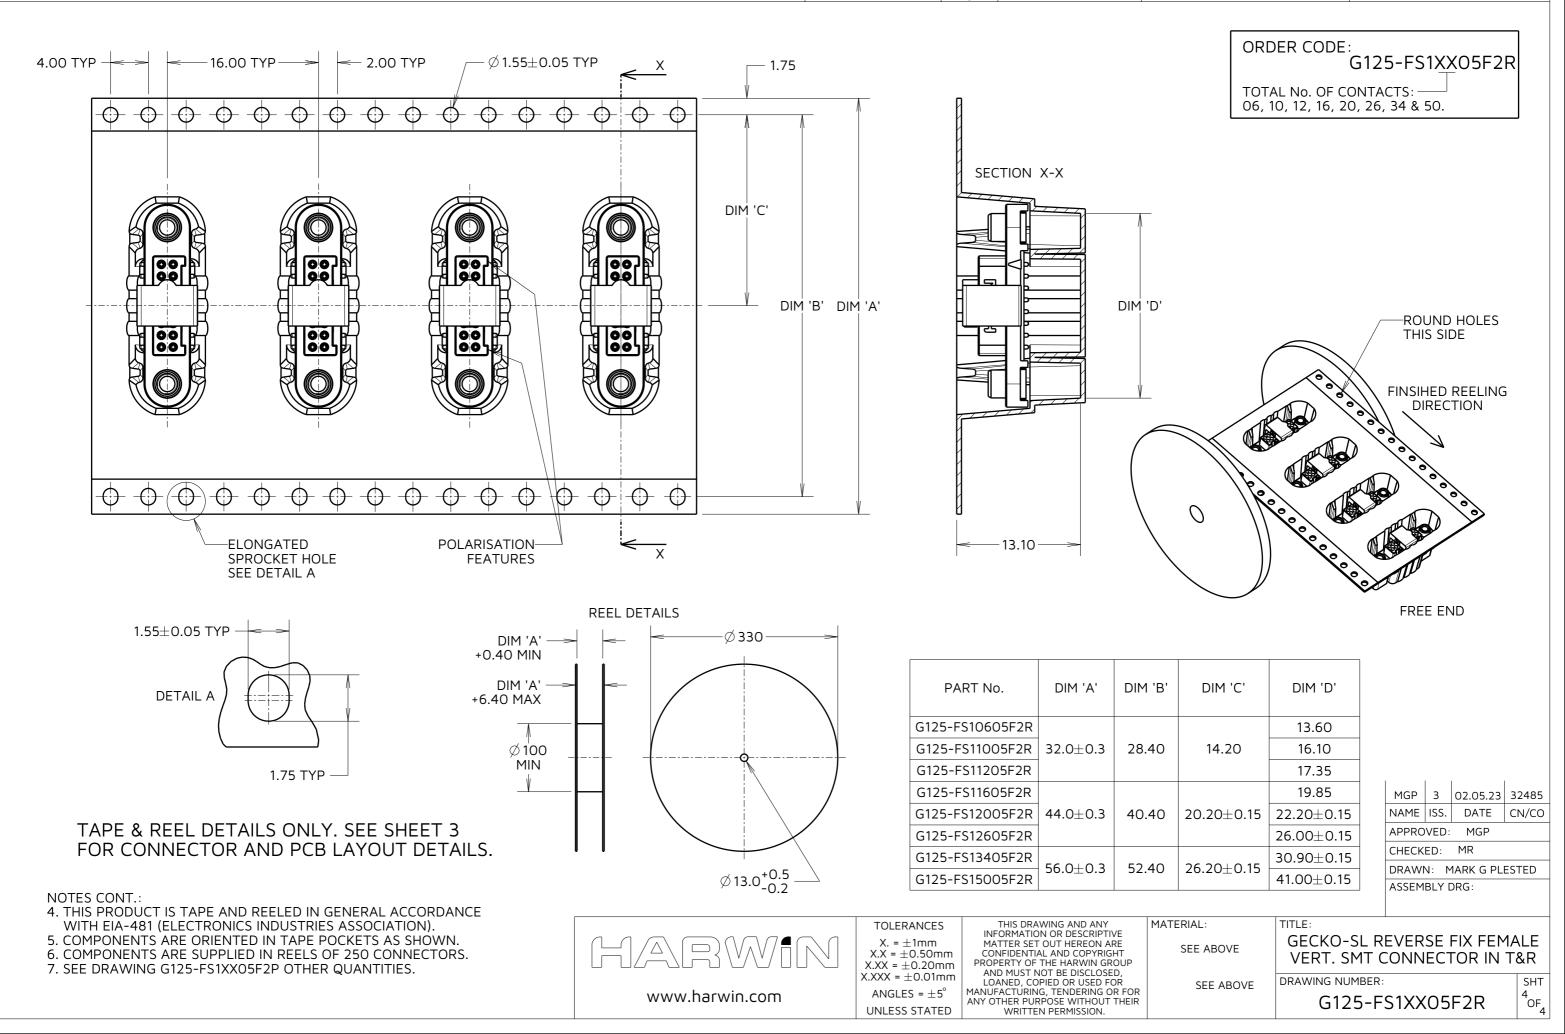

## **Customer Information Sheet** (C) NOT TO SCALE

IF IN DOUBT - ASK

| THIRD ANGLE PROJ      | ECTION                                 | ALL DIMENSIONS IN mm                                                                      |
|-----------------------|----------------------------------------|-------------------------------------------------------------------------------------------|
| CONTACT<br>No.1 IDENT |                                        |                                                                                           |
| RECOM<br>(ALL TC      | MENDED PCB LA<br>LERANCES ±0.0         | YOUT<br>5mm)                                                                              |
| 70 TYP PAD ->         | -                                      |                                                                                           |
|                       |                                        |                                                                                           |
|                       |                                        |                                                                                           |
| <0.625                | – 1.25 TYP                             |                                                                                           |
| AILS ONLY.<br>AILS.   |                                        |                                                                                           |
| IPONENT SPECIFICATION |                                        | MGP302.05.2332485NAMEISS.DATECN/COAPPROVED:MGPCHECKED:MRDRAWN:MARK G PLESTEDASSEMBLY DRG: |
| ERIAL:                |                                        | EVERSE FIX FEMALE                                                                         |
| SEE ABOVE             | DRAWING NUMBER: SHT<br>G125-FS1XX05F2R |                                                                                           |
|                       |                                        | I                                                                                         |