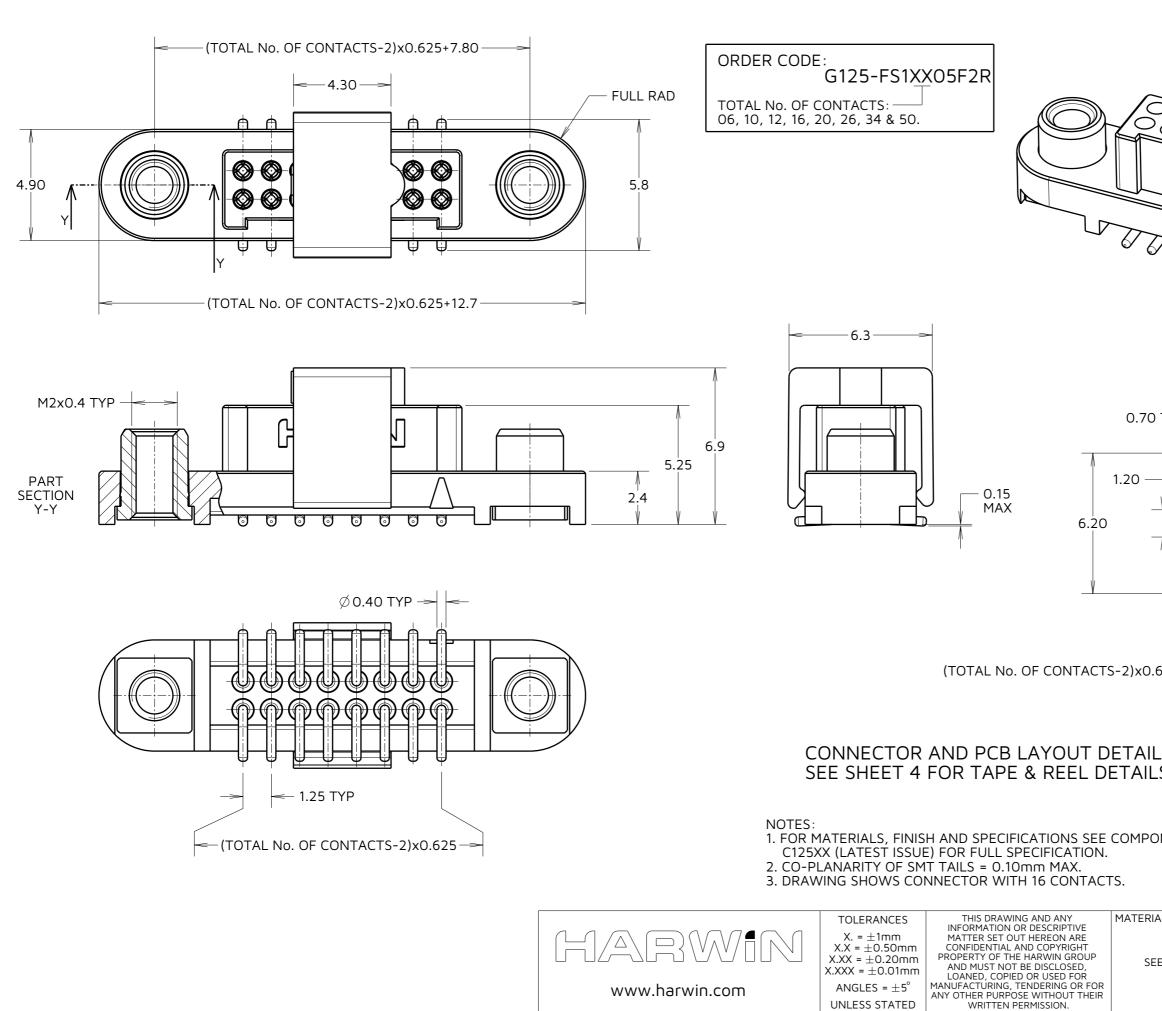

## **Customer Information Sheet** (C) NOT TO SCALE

IF IN DOUBT - ASK

| THIRD ANGLE PROJ      | ECTION                                 | ALL DIMENSIONS IN mm                                                                      |
|-----------------------|----------------------------------------|-------------------------------------------------------------------------------------------|
| CONTACT<br>No.1 IDENT |                                        |                                                                                           |
| RECOM<br>(ALL TC      | MENDED PCB LA<br>LERANCES ±0.0         | YOUT<br>5mm)                                                                              |
| 70 TYP PAD ->         | -                                      |                                                                                           |
|                       |                                        |                                                                                           |
|                       |                                        |                                                                                           |
| <0.625                | – 1.25 TYP                             |                                                                                           |
| AILS ONLY.<br>AILS.   |                                        |                                                                                           |
| IPONENT SPECIFICATION |                                        | MGP302.05.2332485NAMEISS.DATECN/COAPPROVED:MGPCHECKED:MRDRAWN:MARK G PLESTEDASSEMBLY DRG: |
| ERIAL:                |                                        | EVERSE FIX FEMALE                                                                         |
| SEE ABOVE             | DRAWING NUMBER: SHT<br>G125-FS1XX05F2R |                                                                                           |
|                       |                                        | I                                                                                         |