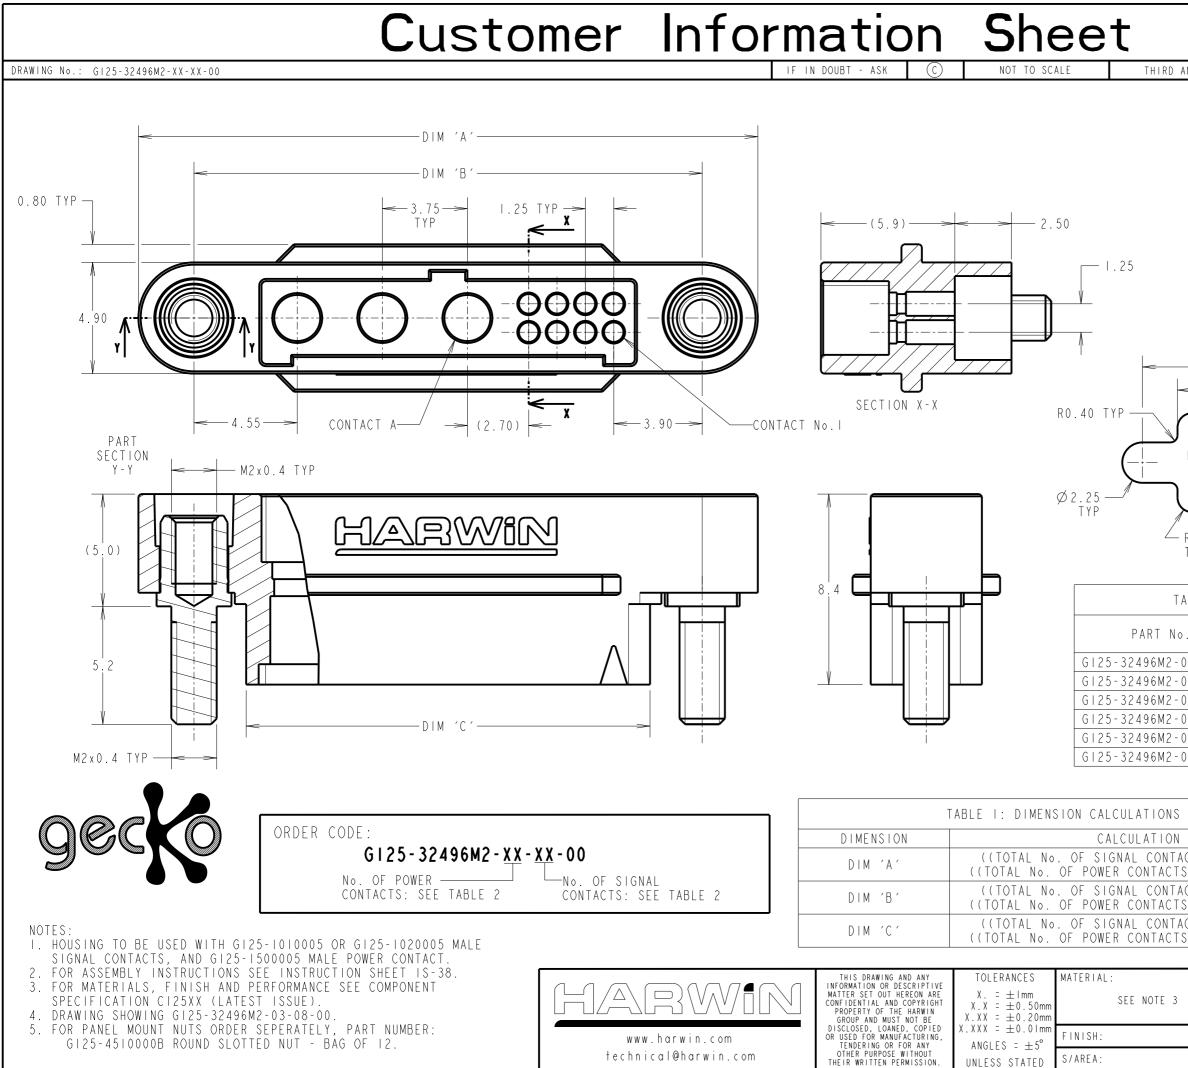

| ANGLE PROJE                                              | CTION /                  | ALL DIMENSIONS IN mm                                                    |
|----------------------------------------------------------|--------------------------|-------------------------------------------------------------------------|
|                                                          |                          |                                                                         |
|                                                          |                          |                                                                         |
|                                                          |                          |                                                                         |
|                                                          |                          |                                                                         |
|                                                          |                          |                                                                         |
|                                                          |                          |                                                                         |
|                                                          |                          |                                                                         |
|                                                          |                          |                                                                         |
|                                                          |                          |                                                                         |
|                                                          |                          |                                                                         |
| CONTACT No.I/<br>IDENT                                   |                          |                                                                         |
|                                                          |                          |                                                                         |
| DIM 'A'                                                  |                          |                                                                         |
| <pre> DIM 'C'</pre>                                      |                          |                                                                         |
|                                                          |                          |                                                                         |
|                                                          |                          |                                                                         |
| RECOMMENDED PCB PANEL CUTOUT $-1 - 5.50$                 |                          |                                                                         |
| (ALL TOLERANCES ±0.05)                                   |                          |                                                                         |
|                                                          |                          |                                                                         |
|                                                          |                          |                                                                         |
| R0.80<br>TYP                                             |                          |                                                                         |
|                                                          |                          |                                                                         |
| ABLE 2: AVAILABLE VARIANTS                               |                          |                                                                         |
|                                                          |                          |                                                                         |
| ).                                                       | N⊙. OF POWER<br>CONTACTS | N∘. OF SIGNAL<br>CONTACTS                                               |
| 02-04-00                                                 | 02                       | 0 4                                                                     |
| 03-08-00                                                 | 03                       | 08                                                                      |
| 04-04-00                                                 | 04                       | 04                                                                      |
| 02-24-00<br>04-16-00                                     | 02                       | 24                                                                      |
| 06-08-00                                                 | 04                       | 08                                                                      |
|                                                          |                          |                                                                         |
|                                                          |                          |                                                                         |
|                                                          |                          | RTP     I     28.10.22     31971       NAME     ISS.     DATE     CN/CO |
| APPROVED: A.BOXALL                                       |                          |                                                                         |
| CTS -2)x0.625) +<br>S -1)x3.75) +16.05 CHECKED: M.RUDKIN |                          |                                                                         |
| ACTS -2)x0.625) + DRAWN: R.PORTLOCK                      |                          |                                                                         |
| S - I) x 3.75) + I I. I 5                                |                          | CUSTOMER REF.:                                                          |
| ACTS -2)x0.625) +<br>S -1)x3.75) +6.60 ASSEMBLY DRG:     |                          |                                                                         |
|                                                          |                          |                                                                         |
|                                                          | TITLE:                   |                                                                         |
|                                                          |                          | (O-MT MALE<br>E Housing                                                 |
| CABLE HOUSING                                            |                          |                                                                         |
|                                                          |                          |                                                                         |
| GI25-32496M2-XX-XX-00 <sup>2</sup> OF <sub>2</sub>       |                          |                                                                         |
|                                                          |                          |                                                                         |